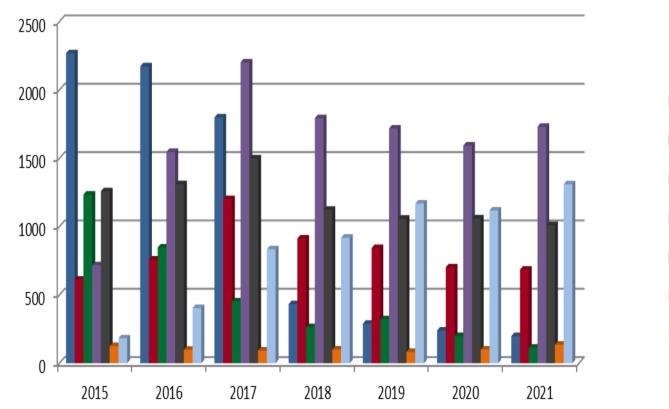

# The Seizures Paint the Picture Waiting on updated data

| Year | Cannabis* | Cocaine | Heroin | Fentanyl-class | Pharmaceuticals | Synthetics | Methamphetamine |
|------|-----------|---------|--------|----------------|-----------------|------------|-----------------|
| 2015 | 2268      | 612     | 1234   | 717            | 1259            | 126        | 182             |
| 2016 | 2173      | 759     | 847    | 1547           | 1311            | 99         | 404             |
| 2017 | 1799      | 1201    | 453    | 2202           | 1499            | 93         | 834             |
| 2018 | 433       | 913     | 264    | 1794           | 1123            | 101        | 919             |
| 2019 | 289       | 843     | 322    | 1718           | 1058            | 83         | 1169            |
| 2020 | 240       | 702     | 199    | 1593           | 1060            | 101        | 1118            |
| 2021 | 199       | 685     | 114    | 1731           | 1011            | 136        | 1310            |

# The previous two slides were courtesy of NH State Police