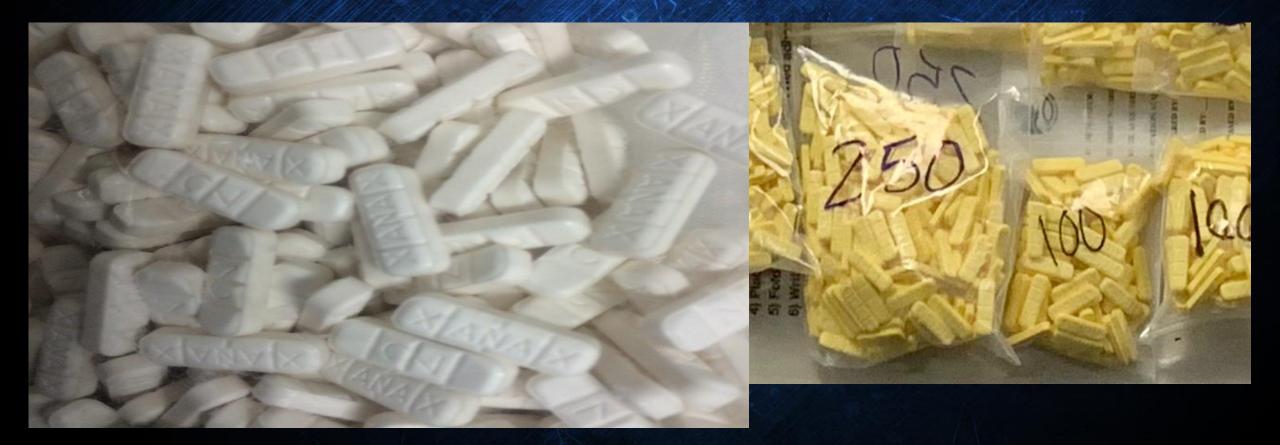

# FAKE XANAX Made With Fentanyl

# DEA Lab has reported that 26% of pills being analyzed contain a lethal dose of Fentanyl.