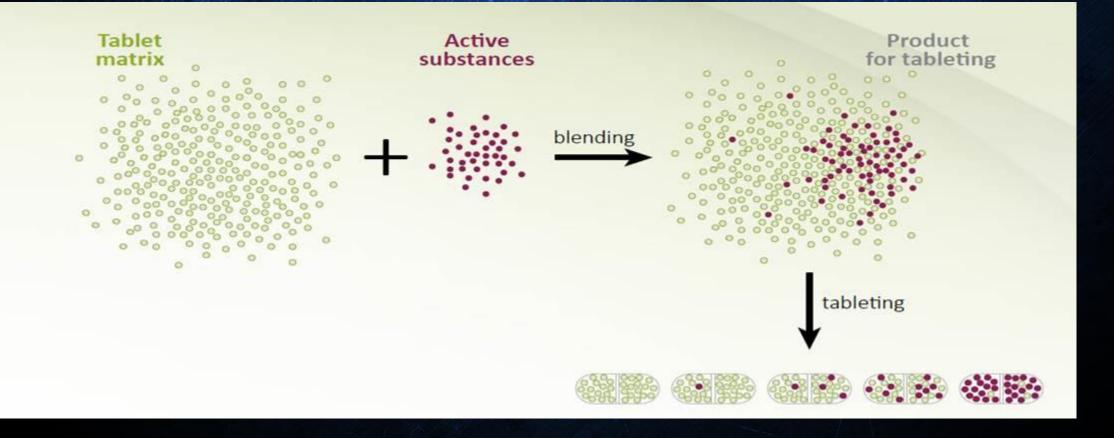

#### WARNING!!

Meth use has become a major problem in our communities around New Hampshire

Meth dealers are now manufacturing and selling counterfeit Adderall pills made with methamphetamine and caffeine

Signs of counterfeit pills: pills not in a prescription bottle, crumbling/powdery pills, smooth surfaces, pills that have different colors but the same shape and imprint.

 $\bigcirc$ 

More methamphetamine is ingested from using a counterfeit pill than when smoked or injected.

These counterfeit Adderall pills appear legitimate and intentionally have a similar size, shape, color, and identification stamp as the authentic Adderall pills

Meth dealers are targeting our youth population with these pills (students in colleges, high schools, middle schools)