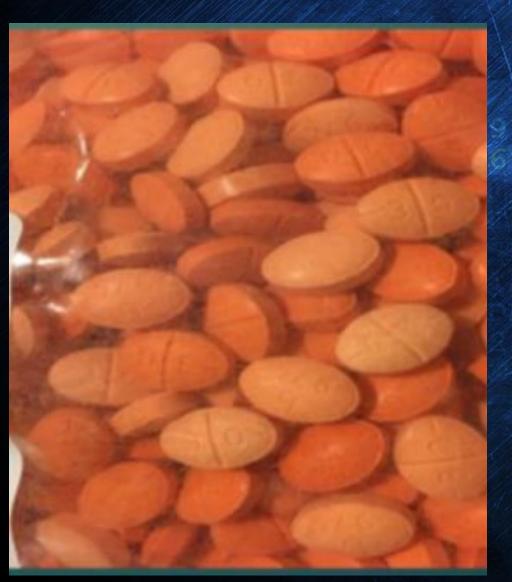

#### FAKE Adderall made with METH

#### WARNING!!

Meth use has become a major problem in our communities around New Hampshire

Meth dealers are now manufacturing and selling counterfeit Adderall pills made with methamphetamine and caffeine

Signs of counterfeit pills: pills not in a prescription bottle, crumbling/powdery pills, smooth surfaces, pills that have different colors but the same shape and imprint.

 $\bigcirc$ 

More methamphetamine is ingested from using a counterfeit pill than when smoked or injected.

These counterfeit Adderall pills appear legitimate and intentionally have a similar size, shape, color, and identification stamp as the authentic Adderall pills

Meth dealers are targeting our youth population with these pills (students in colleges, high schools, middle schools)