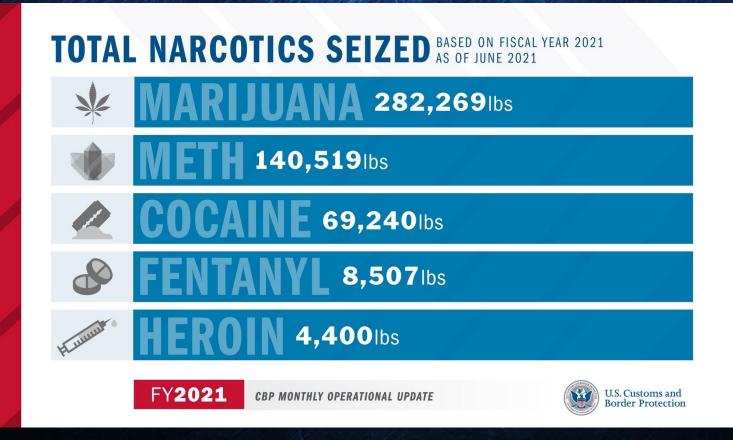

# The Seizures Paint the Picture Waiting on updated data

| Year | Cannabis* | Cocaine | Heroin | Fentanyl-class | Pharmaceuticals | Synthetics | Methamphetamine |
|------|-----------|---------|--------|----------------|-----------------|------------|-----------------|
| 2015 | 2268      | 612     | 1234   | 717            | 1259            | 126        | 182             |
| 2016 | 2173      | 759     | 847    | 1547           | 1311            | 99         | 404             |
| 2017 | 1799      | 1201    | 453    | 2202           | 1499            | 93         | 834             |
| 2018 | 433       | 913     | 264    | 1794           | 1123            | 101        | 919             |
| 2019 | 289       | 843     | 322    | 1718           | 1058            | 83         | 1169            |
| 2020 | 240       | 702     | 199    | 1593           | 1060            | 101        | 1118            |
| 2021 | 199       | 685     | 114    | 1731           | 1011            | 136        | 1310            |