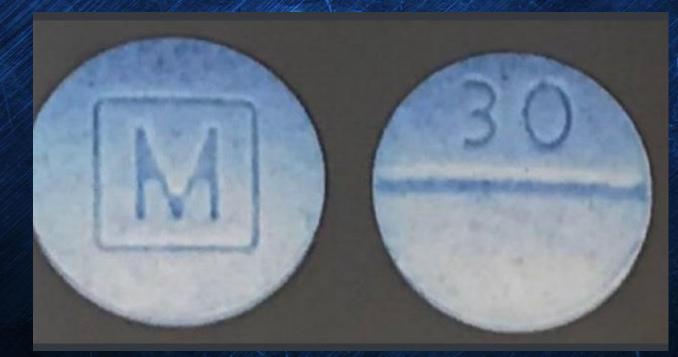

### Street Name: Dirty 30's Made With Fentanyl

# They Look Real...

# DEA Lab has reported that 26% of pills being analyzed contain a lethal dose of Fentanyl.