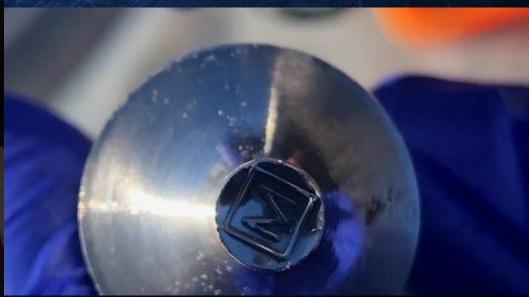

#### FAKE Adderall made with METH

# They Look Real...

#### WARNING!!

Meth use has become a major problem in our communities around New Hampshire

Meth dealers are now manufacturing and selling counterfeit Adderall pills made with methamphetamine and caffeine

These counterfeit Adderall pills appear legitimate and intentionally have a similar size, shape, color, and identification stamp as the authentic Adderall pills

Meth dealers are targeting our youth population with these pills (students in colleges, high schools, middle schools)