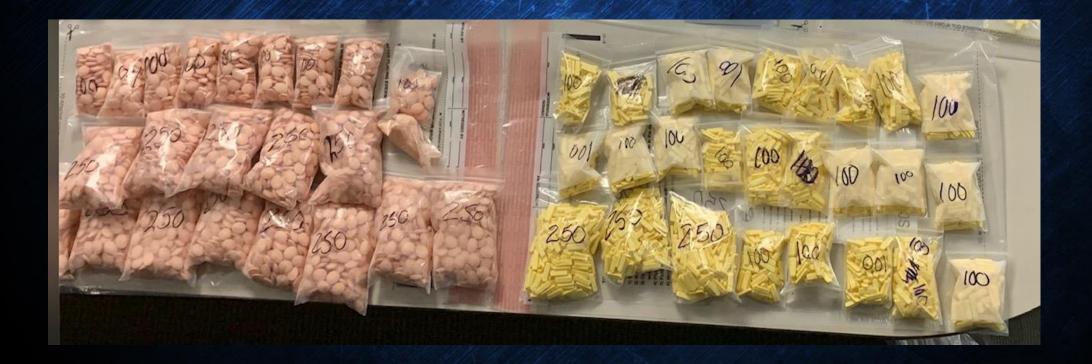

#### FAKE Adderall made with METH

### Street Name: Dirty 30's Made With Fentanyl

#### WARNING!!

Meth use has become a major problem in our communities around New Hampshire

Meth dealers are now manufacturing and selling counterfeit Adderall pills made with methamphetamine and caffeine

Signs of counterfeit pills: pills not in a prescription bottle, crumbling/powdery pills, smooth surfaces, pills that have different colors but the same shape and imprint.

 $\bigcirc$ 

More methamphetamine is ingested from using a counterfeit pill than when smoked or injected.

These counterfeit Adderall pills appear legitimate and intentionally have a similar size, shape, color, and identification stamp as the authentic Adderall pills

Meth dealers are targeting our youth population with these pills (students in colleges, high schools, middle schools)