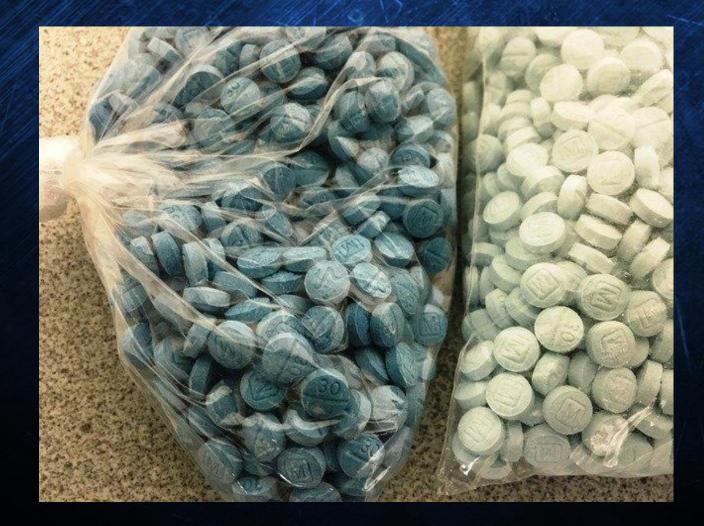

### Street Name: Dirty 30's Made With Fentanyl

# They Look Real...

# DEA Lab has reported that 26% of pills being analyzed contain a lethal dose of Fentanyl.