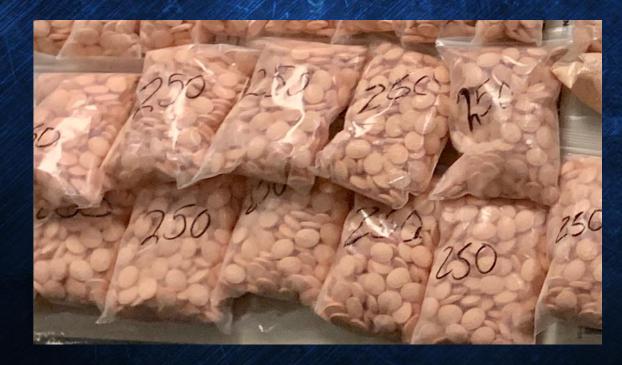

#### FAKE Adderall made with METH

### Street Name: Dirty 30's Made With Fentanyl

#### WARNING!!

Meth use has become a major problem in our communities around New Hampshire

Meth dealers are now manufacturing and selling counterfeit Adderall pills made with methamphetamine and caffeine

These counterfeit Adderall pills appear legitimate and intentionally have a similar size, shape, color, and identification stamp as the authentic Adderall pills

Meth dealers are targeting our youth population with these pills (students in colleges, high schools, middle schools)