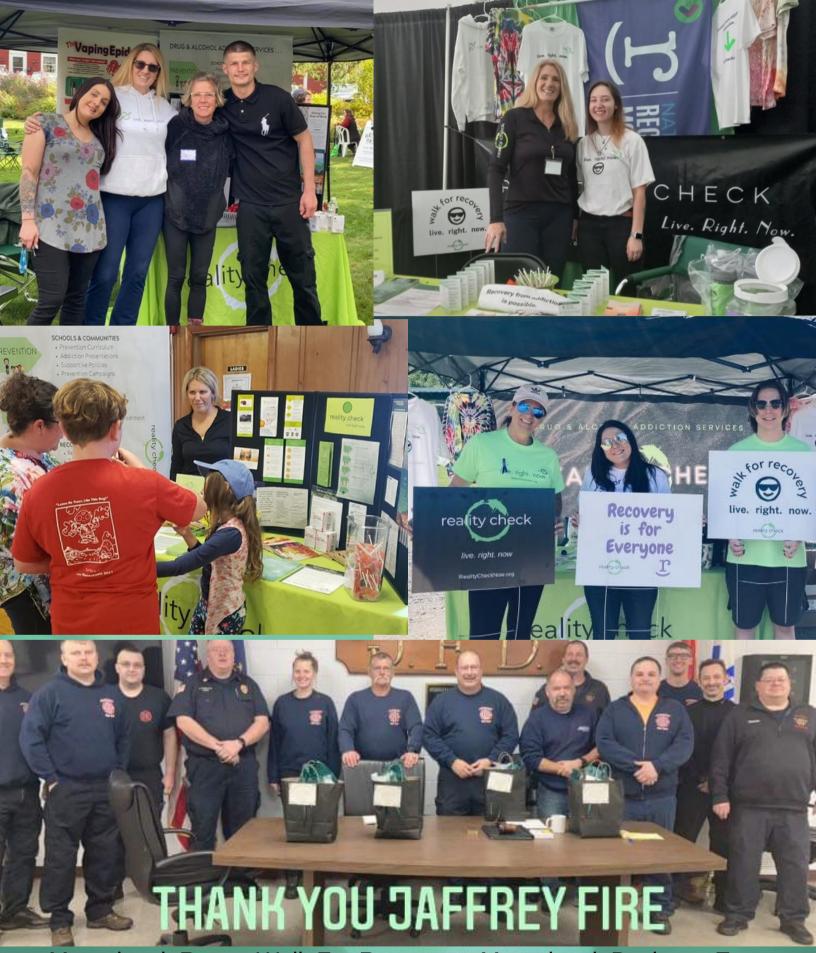

#### **EVENTS**

Walk For Recovery
Conant High School 5K Run For Recovery
Volunteer Fair
Mock Teen Bedroom
Monadnock Rotary Walk For Recovery
CrossRoads Church Paint Party
Monadnock Business Expo
Jaffrey Fire Department Gift Bags

#### **RECOVEREE TESTIMONY**

"... With the help of my Recovery Coach, I've been able to do recovery on my terms, which I think is important at the beginning of any recovery journey."

- GA

Monadnock Rotary Walk For Recovery, Monadnock Business Expo, Legion Volunteer Fair, Reality Check's Walk For Recovery, Jaffrey Fire Department Gratitude Bags